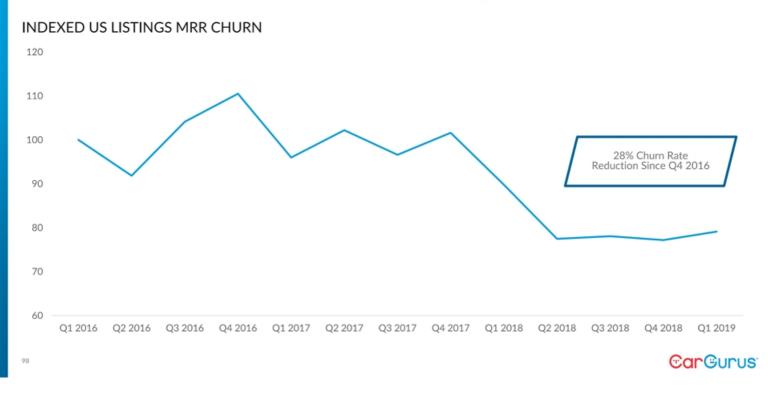

#### Paying Dealers Get Access to Five Dealer Dashboard Tools that Improve Customer Acquisition