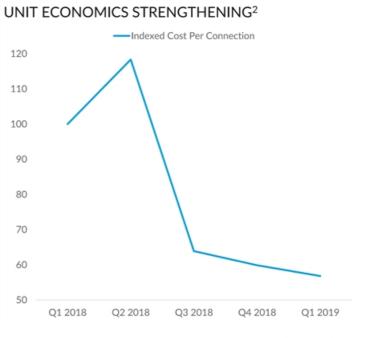

mpelling platform for consumers
- Complementary capabilities in London, Dublin and Boston

## CarGurus

- · Market leading tech platform
- Disruptive freemium model
- Search Engine Marketing (SEM) expertise
- Fastest growing UK automotive shopping site<sup>2</sup>
- Investing in brand

87 1. 2018 average monthly unique visitors as measured by Google Analytics. 2. As measured among its nearest competitors. Source: Comscore MMX® Multi-Platform, Automotive – Information/Resources, Q1 2019, U.K. (Custom-defined list includes: CarGurus.co.uk, Autotrader.co.uk, Notors.co.uk, PistonHeads.com, Gurntree.com), Percent change in average monthly unique visitors from Q1 2018 to Q1 2019.

#### Emerging Market Progress: Germany, Italy, and Spain

AVERAGE MONTHLY UNIQUE VISITORS (MILLIONS)<sup>1</sup>





1. Google Analytics, includes CarGurus' combined average unique monthly visitors for sites in Germany, Italy, and Spain. 2. Combined indexed cost per connection for sites in Germany, Italy, and Spain.

#### **CarGurus Financial Highlights**

Strong track record of

revenue growth

in large total addressable market High quality revenue: recurring, high retention, and diversified Proven operating leverage and profitability Attractive free cash flow generation

#### Scalable

model for replication in international markets

CarGurus

89

#### Significant Revenue Scale and Momentum

(\$ MILLIONS)



1. CarGurus full year 2019 revenue guidance as stated in its earnings press release dated May 9, 2019.

#### High Quality Revenue: Recurring and Diversified



91 1. As of 3/31/2019. 2. Reflects p