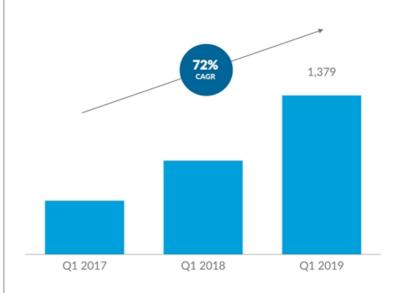

#### **Explanatory Note**

This Form 8-K/A is filed as an amendment ("Amendment No. 1") to the Current Report on Form 8-K filed on June 11, 2019 (the "Original Form 8-K") by CarGurus, Inc. (the "Company"), solely to correct errors on slides 85 and 90 of the Company's Investor Day presentation materials furnished as Exhibit 99.1 thereto (the "Exhibit"). As previously furnished, (i) slide 85 of the Exhibit reflected incorrect data in the chart captioned "UK Paying Dealers" and (ii) slide 90 of the Exhibit reflected an incorrect year-over-year growth rate in the chart captioned "Significant Revenue Scale and Momentum," each of which has been corrected on Exhibit 99.1 to this Amendment No. 1. No other changes have been made to the Original Form 8-K.