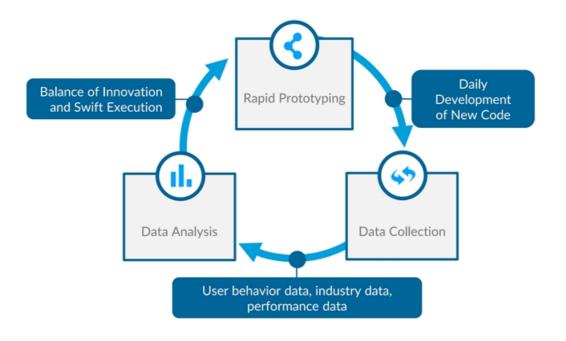

# Our Technology Foundation Creates Powerful Moats

Rapid Development and Innovation

Making Sense of Large, Messy Data Sets

Data-Driven Analytics

Platform

# We Develop, Test, and Deploy Products Efficiently