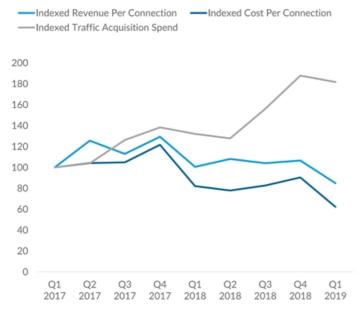

tallQ (2019) 2. Reuters (2018)

#### **Scaling Our International Business**



82 1. Google Analytics; Beginning in Q1 2019, includes the impact of PistonHeads. 2. Beginning in Q1 2019, includes the impact of PistonHeads.

CarGurus"

### Advanced Market Progress: Canada

CANADA AVERAGE MONTHLY UNIQUE USERS (MILLIONS)^1



CANADA PAYING DEALERS



83 1. Google Analytics

#### Advanced Market Progress: Canada

#### UNIT ECONOMICS STRENGTHENING



#### PROGRESS TOWARDS PROFITABILITY



84

Car Curus

## Advanced Market Progress: United Kingdom



1. Google Analytics; as of Q1 2019, includes average monthly unique visitors from PistonHeads. 2. As of Q1 2019, includes paying dealers from PistonHeads.

#### Advanced Market Progress: United Kingdom

#### UNIT ECONOMICS STRENGTHENING<sup>1</sup>





86 1. Excludes the impact of PistonHeads

#### CarGurus and PistonHeads Create a Compelling Platform

## PistonHeads

- Passionate community of 5M+ unique visitors<sup>1</sup>
- Iconic brand among car enthusiasts
- · Performance car focus
- Favorable perception among dealers

CORGURUS 🐡 PistonHeads

- Rapidly growing platform
- · Viable alternative for dealers
- Compelling platform for consumers
- Complementary capabilities in London, Dublin and Boston

## CarGurus

- · Market leading tech platform
- Disruptive freemium model
- Search Engine Marketing (SEM) expertise
- Fastest growing UK automotive shopping site<sup>2</sup>
- Investing in brand

87 1. 2018 average monthly unique visitors as measured by Google Analytics. 2. As measured among its nearest competitors. Source: Comscore MMX