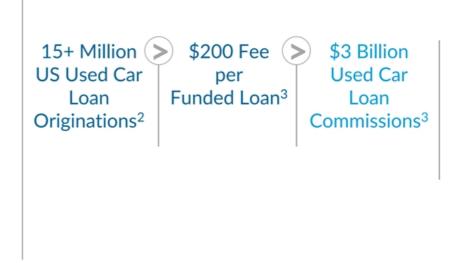

#### Auto Financing Lacks Transparency and Efficiency

# CAR SHOPPER SATISFACTION WITH DEALERSHIP PROCESS<sup>2</sup>

| Process                         | Satisfaction Level |
|---------------------------------|--------------------|
| Test Drive                      | 45%                |
| Interaction with Sales<br>Staff | 37%                |
| Price Transparency              | 29%                |
| Financing                       | 27%                |
| Negotiation                     | 25%                |

13 1. Cox Automotive Car Shopper Journey (2018) 2. CarGurus survey of 3,000 recent auto purchasers in partnership with GfK, Q1 2019