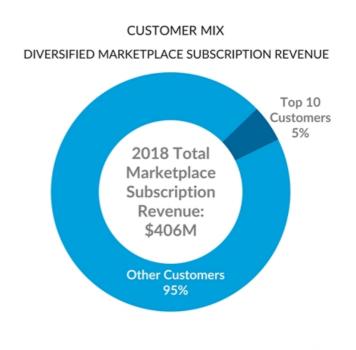

onthly visitors for sites in Germany, Italy, and Spain. 2. Combined indexed cost per connection for sites in Germany, Italy, and Spain.

#### **CarGurus Financial Highlights**

Strong track record of

revenue growth

in large total addressable market High quality revenue: recurring, high retention, and diversified Proven operating leverage and profitability Attractive free cash flow generation

#### Scalable

model for replication in international markets

CarGurus

89

#### Significant Revenue Scale and Momentum

(\$ MILLIONS)



1. CarGurus full year 2019 revenue guidance as stated in its earnings press release dated May 9, 2019.

#### High Quality Revenue: Recurring and Diversified



91 1. As of 3/31/2019. 2. Reflects paying customers with at least 12 months duration as of 3/31/2019.



#### Near-Term Focus on Growing US AARSD<sup>1</sup> Through Three Levers

Grow Connection and Lead Volume Increase Adoption of New Products Unit Pricing and Product Packaging

92 1. Average annual revenue per subscribing dealer.

# We Have Rapidly Grown Connection Volume and Improved Lead Conversion

#### ANNUAL US CONNECTIONS (MILLIONS)





93

#### New Products Taking Hold and Driving Revenue Growth

#### US MULTI-PRODUCT ATTACH INCREASING<sup>1</sup>



US AVERAGE ORDER SIZE BY PRODUCT<sup>2</sup>

### Multi-Product Customers Creating MRR Lift

#### (MONTHLY RECURRING REVENUE)



95

## Multiple Levers are Contributing to US AARSD<sup>1</sup> Growth



1. Average annual revenue per subscribing dealer.

#### Expansion Opportunities Increasing with New Products and Packaging



CONTRI