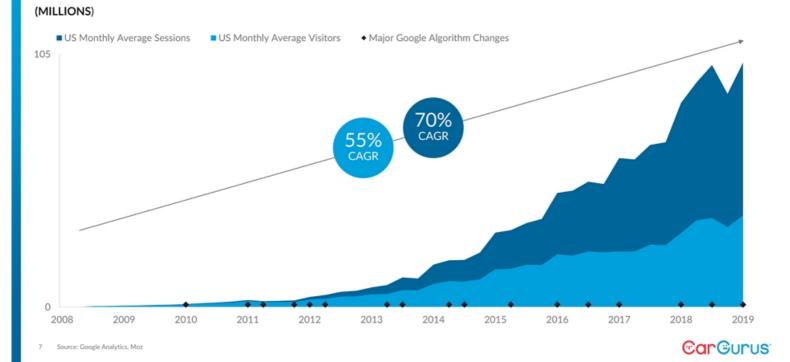

e Analytics for 1Q19 2. As of 6/11/19 3. As of 6/11/19; CarGurus defines its active dealer network as consisting of all dealers based on a distinct associated inventory feed, to which CarGurus connected a user about a listing during the ninety-day period ending on the applicable measurement date.

### **Optimized for Consumer Relevance vs. Paid Inclusion**

#### • How did Google disrupt Yahoo?

- Relevance over economics
- Algorithms provide best answers to consumer

# • CarGurus ranks listings based on unbiased algorithms

- Organic listings ranked by Deal Ratings
- Instant Market Value considers make, model, trim, year, mileage, options and vehicle condition
- Deal Rating incorporates Dealer Rating from CarGurus community



### From Upstart To Market Leading Audience in Under 10 Years



#### Our Freemium Marketplace Can't Be Replicated by Classified Models LARGEST US AUTO INVENTORY OF 5.5M+ LISTINGS<sup>1</sup> FROM OVER 40,000 DEALERS<sup>1</sup> Car **Price Information** Dealer . . °O.| Instant Market Value<sup>2</sup> Information Information <u>∎</u>& Deal Rating<sup>2</sup> · Vehicle History · Qualified Dealer Reviews · Price History Dealer Ratings Time on Site<sup>2</sup> BEST-DEAL-FIRST ORGANIC SEARCH RESULTS<sup>1</sup> **37%** expect to purchase car in next week<sup>4</sup> 88% ENGAGED, INFORMED, READY-TO-BUY CONSUMERS of users are in-market<sup>3</sup>

1. As of 6/11/2019; compared to major US online auto marketplaces defined as CarGurus.com, Autotrader.com, Cars.com, and TrueCar.com. 2. Proprietary among major US online auto marketplaces defined as CarGurus.co