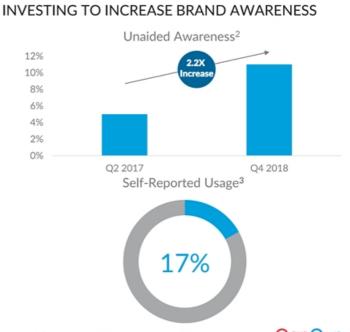

hopping Audience is Engaged and Ready to Purchase

CarGurus shoppers are decision makers and auto intenders who have the means to buy a new or used vehicle

74%

are the sole

head of

household1

**60**%

have a total household income of \$75,000 or more<sup>1</sup>



plan to purchase or lease a vehicle within the next three months<sup>1</sup> And, they're visiting CarGurus right before making a purchase

#### % OF PURCHASES WITHIN A WEEK<sup>1</sup>



58 1. 2018 CarGurus Buyer Insight Report (February 2019) Comparative set includes Autotrader, Cars.com, Edmunds, KBB, and TrueCar

Car Curus

## CarGurus is Top of Mind for Consumers



59 Source: Google (US Only)

#### We Have the Largest Audience, but We Still Have Room to Grow

#### THE LARGEST, MOST ENGAGED US AUDIENCE<sup>1</sup>





 As measured by presented metrics, Source: Comscore Media Metrix® Multi-Platform, Automotive – Information/Resources, Q1 2019, U.S. (Competitive set includes: CarGurus.com, Autotrader.com, Cars.com, TrueCar.com) 2. CarGurus Brand Tracker survey, June 2017 and December 2018 3. CarGurus Brand Tracker survey, December 2018

# Brand Building Evolves Over Time



#### Playing Catch Up on Brand

#### BRAND AWARENESS AND ESTIMATED TV SPEND (MILLIONS, 2013 – PRESENT)<sup>1</sup>



62 1. Sources: Awareness measures from CarGurus Brand Awareness Tracker Year End 2018. Estimated TV spend from Kantar Media Measurement - estimated TV expenditure January 2013-March 2019).

# Investing Thoughtfully in TV



```
Car Curus
```

# User Experience is a Critical Driver of Brand









# Basic vs. Enhance