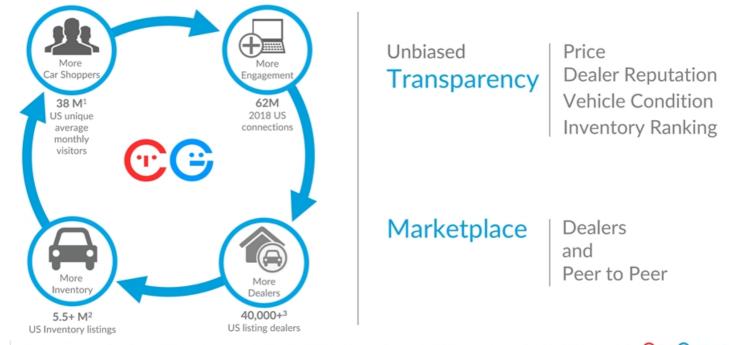

#### **Global Trusted Marketplace, Powerful Network Effect**

5 1. Google Analytics for 1Q19 2. As of 6/11/19 3. As of 6/11/19; CarGurus defines its active dealer network as consisting of all dealers based on a distinct associated inventory feed, to which CarGurus connected a user about a listing during the ninety-day period ending on the applicable measurement date.

#### Our Freemium Marketplace Can't Be Replicated by Classified Models LARGEST US AUTO INVENTORY OF 5.5M+ LISTINGS<sup>1</sup> FROM OVER 40,000 DEALERS<sup>1</sup> Car **Price Information** Dealer . . °O.| Instant Market Value<sup>2</sup> Information Information <u>∎</u>& Deal Rating<sup>2</sup> · Vehicle History · Qualified Dealer Reviews · Price History Dealer Ratings Time on Site<sup>2</sup> BEST-DEAL-FIRST ORGANIC SEARCH RESULTS<sup>1</sup> **37%** expect to purchase car in next week<sup>4</sup> 88% ENGAGED, INFORMED, READY-TO-BUY CONSUMERS of users are in-market<sup>3</sup>

1. As of 6/11/2019; compared to major US online auto marketplaces defined as CarGurus.com, Autotrader.com, Cars.com, and TrueCar.com. 2. Proprietary among major US online auto marketplaces defined as CarGurus.com, Autotrader.com, Cars.com, and TrueCar.com. 3. Company survey of 1,767 US CarGurus users during Q2 2017. 4. 2018 CarGurus Buyer Insight Report (February 2019)