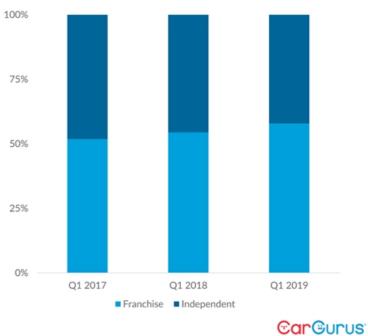

| ×                | 70               | 90              |
|            | Walk-In Traffic                        | ×                | ✓                | ✓               |
| _          | Brand Exposure                         | ×                | ✓                | ✓               |
|            | ESTIMATED CARS SOLD VIA CONNECTIONS    | 1-2              | 12+              | 18+             |
|            | ESTIMATED GROSS PROFIT VIA CONNECTIONS | \$2,000-\$4,000  | \$24,000+        | \$36,000+       |
|            |                                        |                  |                  |                 |

67

#### Our Large Audience and Strong Value Prop Has Attracted Over 33,000 Global Paying Dealers



# We Effectively Serve All Dealer Types



#### MRR BY DEALER TYPE



69

#### CarGurus' Approach to Attribution



Car Curus

## The ROI Calculator

Closing Rates Informed by Closed Sales Data

ROI-Based Marketing

Increasingly **Precise** 

71

| Dashboard                                                      | · ·                           |                       |                                    |                 |  |
|----------------------------------------------------------------|-------------------------------|-----------------------|------------------------------------|-----------------|--|
| Consultan Summary Vehicle<br>Related Destantings               | Defails Page (VDP) Search R   | aauta Paga (SRP) Daal | er Insighte - Dhayley Ada          | SEW for Dealers |  |
| General Listing Activity Remove                                | Classica Ac