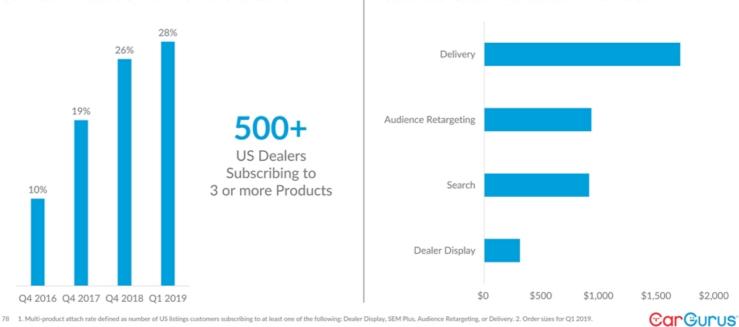

rowth



Contract Signed

 Handoff from Sales to begin formal onboarding process



Dealer Onboarding (MONTHS 1-3)

- Optimize dealer engagement with program
- Dealer Dashboard training
- At least two performance reviews in first 90 days to proactively address any issues



Dealer Account Management (MONTHS 4+)

- Designated single point of contact for remainder of customer lifecycle
- 1+ proactive touchpoint every 30 days
- Utilize Dealer Health Score to mitigate churn

# Effective Customer Relationship Management and High-ROI Platform Drives Dealer Retention



#### Expansion Opportunities Increasing with New Products and Packaging



CONTRIBUTORS TO EXPANSION MRR



Car Curus

#### New Products Taking Hold and Driving Revenue Growth

#### US MULTI-PRODUCT ATTACH INCREASING<sup>1</sup>



US AVERAGE ORDER SIZE BY PRODUCT<sup>2</sup>

### **Dealer Customer Illustration**

MRR —Connections \$5.0x \$4.0x \$3.1x 3.2x \$2.8x 2.8x 2.5x 2.3x -2.0x 1.0x \$1.4x 0.3x \$1.0x Off-cycle Lifecycle Initial Year 1 Product Year 3 Product Listings Acquisition Renewal Cross-Sell Renewal Cross-Sell Event Upgrade Listings Basic Enhanced Enhanced Featured Featured Featured Featured Package Dealer Additional Dealer Dealer Display Products Display Display Audience Retargeting

# International Market Launch Process: Platform Built for Rapid Expansion



✓ Internationalized Platform: allows rapid scale of multiple market development concurrently

## **Scaling Our International Business**



| International<br>Competitor | Enterprise Value<br>(USD)  |  |  |
|-----------------------------|----------