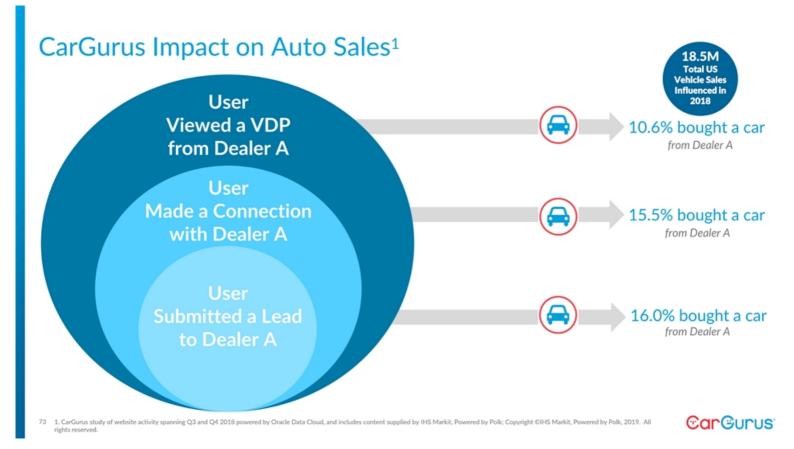

#### **Global Trusted Marketplace, Powerful Network Effect**

5 1. Google Analytics for 1Q19 2. As of 6/11/19 3. As of 6/11/19; CarGurus defines its active dealer network as consisting of all dealers based on a distinct associated inventory feed, to which CarGurus connected a user about a listing during the ninety-day period ending on the applicable measurement date.