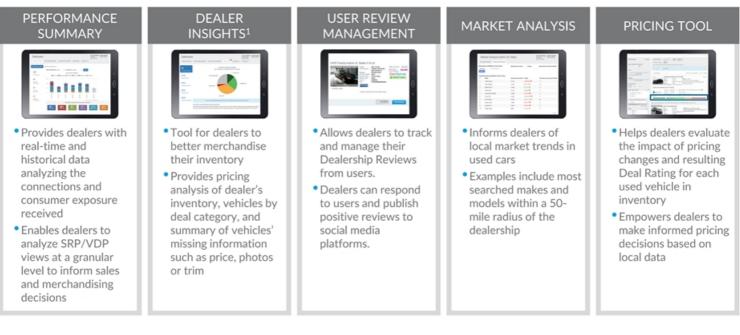

#### Paying Dealers Get Access to Five Dealer Dashboard Tools that Improve Customer Acquisition