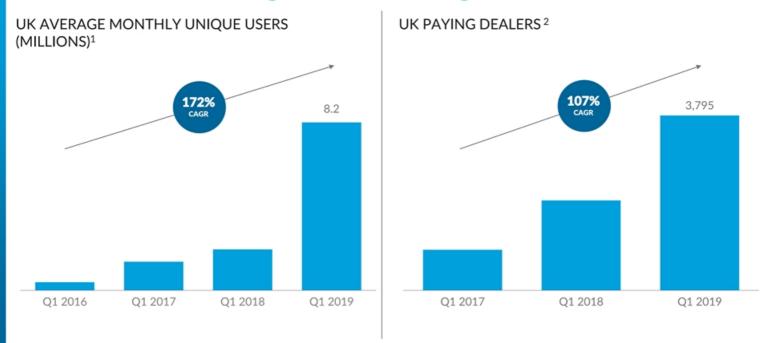

#### **Explanatory Note**

This Form 8-K/A is filed as an amendment ("Amendment No. 1") to the Current Report on Form 8-K filed on June 11, 2019 (the "Original Form 8-K") by CarGurus, Inc. (the "Company"), solely to correct errors on slides 85 and 90 of the Company's Investor Day presentation materials furnished as Exhibit 99.1 thereto (the "Exhibit"). As previously furnished, (i) slide 85 of the Exhibit reflected incorrect data in the chart captioned "UK Paying Dealers" and (ii) slide 90 of the Exhibit reflected an incorrect year-over-year growth rate in the chart captioned "Significant Revenue Scale and Momentum," each of which has been corrected on Exhibit 99.1 to this Amendment No. 1. No other changes have been made to the Original Form 8-K.