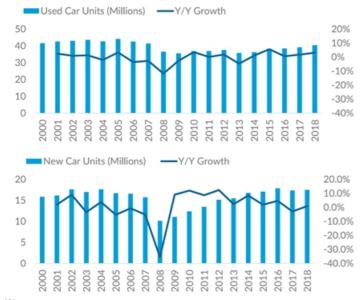

|
| Depreciation & Amortization %         | 1%   | 1%   | 1%                | 1%       | 1% - 2%             |
| Adjusted EBITDA <sup>2</sup> Margin   | 6%   | 8%   | 11%               | 12%      | 32% - 34%           |
| GAAP Operating Margin                 | 4%   | 5%   | 5%                | 5%       | 29% - 31%           |
| U.S. Segment GAAP Operating<br>Margin | 14%  | 14%  | 13%               | 14%      |                     |

1. Reflects adoption and impact of Accounting Standards Certification Topic 606, Revenue from Contracts with Customers. 2. Please see the Appendix to this presentation for a reconciliation of this non-GAAP me

#### Our Recurring Revenue Stream is Insulated From Auto Market Cyclicality

#### USED CAR SALES ARE MORE DURABLE THROUGH A MARKET CYCLE $^{\rm 1}$



106 1. BEA (2018), Edmunds (2017), Mannheim (2018).

LISTINGS PROVIDE SUPERIOR DEALER ROI Listings Display Ads Offline

#### Reaffirming 2Q19 and FY 2019 Guidance<sup>1</sup>

107

|                             | 2Q19 <sup>2</sup> | FY 2019 <sup>3</sup> |
|-----------------------------|-------------------|----------------------|
| Revenue                     | \$138M - \$141M   | \$569M - \$578M      |
| Non-GAAP Operating Income   | \$8M - \$10M      | \$50M - \$56M        |
| Non-GAAP Earnings Per Share | \$0.06 - \$0.08   | \$0.39 - \$0.43      |

Guidance provided by CarGurus in the Company's earnings press release dated May 9, 2019, furnished as Exhibit 99.1 to the Company's Current Report on Form 8-K filed with the SEC on May 9, 2019.
 The second quarter 2019 non-GAAP earnings per