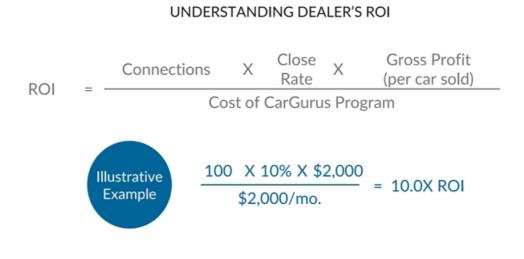

|  |
| Arg Warph per Vehicle                                          | \$2,000                       |                       |                                    |                 |  |
|                                                                |                               |                       |                                    |                 |  |
| Profe from Bales                                               | \$74,077                      |                       |                                    |                 |  |
| Return on Investment                                           | 7.48                          |                       |                                    |                 |  |

### Dealers Generate Significant ROI from the CarGurus Platform





# Efficient and Consistent Inside Sales Model with Opportunistic Field Presence



MIX OF SALES HEADCOUNT



CarGurus

74

# Effective Customer Relationship Management Drives Retention and Growth



Contract Signed

 Handoff from Sales to begin formal onboarding process



Dealer Onboarding (MONTHS 1-3)

- Optimize dealer engagement with program
- Dealer Dashboard training
- At least two performance reviews in first 90 days to proactively address any issues



Dealer Account Management (MONTHS 4+)

- Designated single point of contact for remainder of customer lifecycle
- 1+ proactive touchpoint every 30 days
- Utilize Dealer Health Score to mitigate churn

# Effective Customer Relationship Management and High-ROI Platform Drives Dealer Retention



#### Expansion Opportunities Increas