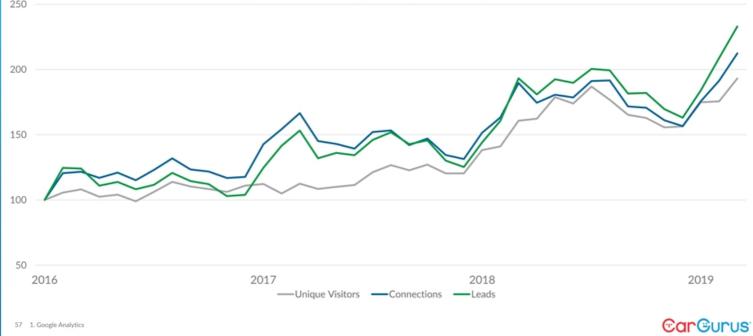

#### **Global Trusted Marketplace, Powerful Network Effect**

5 1. Google Analytics for 1Q19 2. As of 6/11/19 3. As of 6/11/19; CarGurus defines its active dealer network as consisting of all dealers based on a distinct associated inventory feed, to which CarGurus connected a user about a listing during the ninety-day period ending on the applicable measurement date.