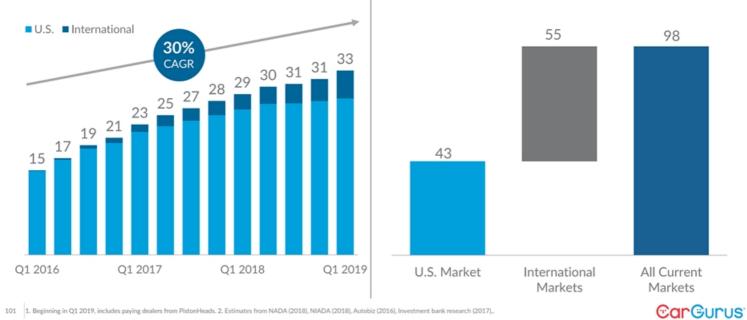

#### **Global Trusted Marketplace, Powerful Network Effect**

5 1. Google Analytics for 1Q19 2. As of 6/11/19 3. As of 6/11/19; CarGurus defines its active dealer network as consisting of all dealers based on a distinct associated inventory feed, to which CarGurus connected a user about a listing during the ninety-day period ending on the applicable measurement date.