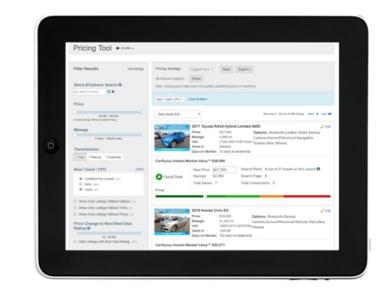

#### Paying Dealers Get Access to Five Dealer Dashboard Tools that Improve Customer Acquisition