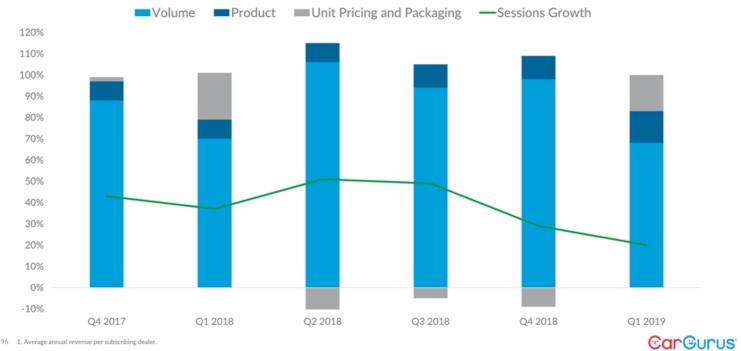

#### Paying Dealers Get Access to Five Dealer Dashboard Tools that Improve Customer Acquisition