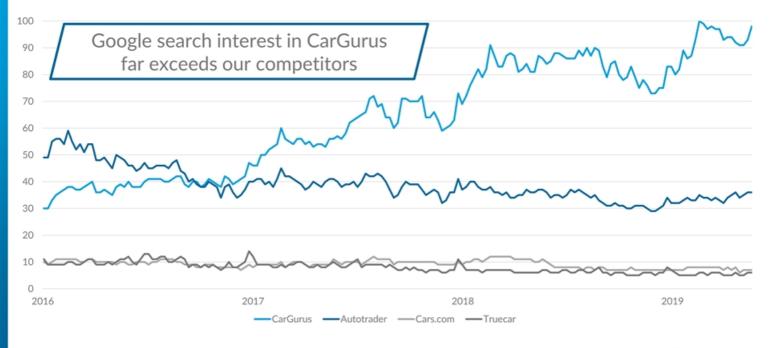

#### **Global Trusted Marketplace, Powerful Network Effect**

5 1. Google Analytics for 1Q19 2. As of 6/11/19 3. As of 6/11/19; CarGurus defines its active dealer network as consisting of all dealers based on a distinct associated inventory feed, to which CarGurus connected a user about a listing during the ninety-day period ending on the applicable measurement date.