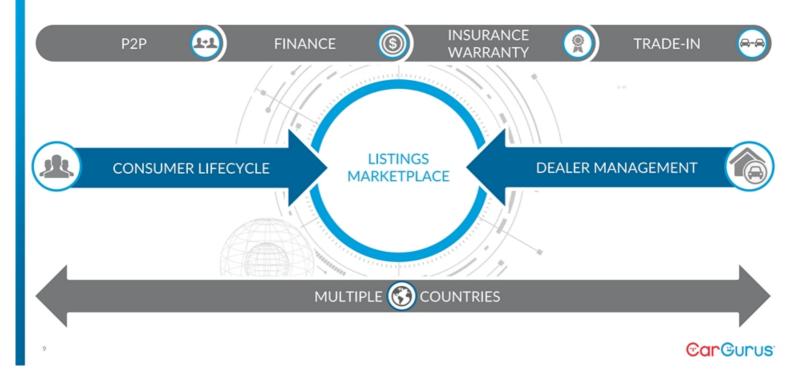

Dealer . . °O.| Instant Market Value<sup>2</sup> Information Information <u>∎</u>& Deal Rating<sup>2</sup> · Vehicle History · Qualified Dealer Reviews · Price History Dealer Ratings Time on Site<sup>2</sup> BEST-DEAL-FIRST ORGANIC SEARCH RESULTS<sup>1</sup> **37%** expect to purchase car in next week<sup>4</sup> 88% ENGAGED, INFORMED, READY-TO-BUY CONSUMERS of users are in-market<sup>3</sup>

1. As of 6/11/2019; compared to major US online auto marketplaces defined as CarGurus.com, Autotrader.com, Cars.com, and TrueCar.com. 2. Proprietary among major US online auto marketplaces defined as CarGurus.com, Autotrader.com, Cars.com, and TrueCar.com. 3. Company survey of 1,767 US CarGurus users during Q2 2017. 4. 2018 CarGurus Buyer Insight Report (February 2019)

# Potential Product Universe





### Potential Product Universe Unlocks Large TAM



### **2019 Strategic Initiatives**

Company-Wide Initiatives

Long-Term Focused

Accretive to Enterprise Value

Board-Vetted and Approved



12

#### Auto Financing Lacks Transparency and Efficiency



# CAR SHOPPER SATISFACTION WITH DEALERSHIP PROCESS<sup>2</sup>

| Process                         | Satisfaction Level |
|---------------------------------|--------------------|
| Test Drive                      | 45%                |
| Interaction with Sales<br>Staff | 37%                |
| Price Transparency              | 29%                |
| Financing                       | 27%                |
| Negotiation                     | 25%                |

13 1. Cox Automotive Car Shopper Journey (2018) 2. CarGurus survey of 3,000 re