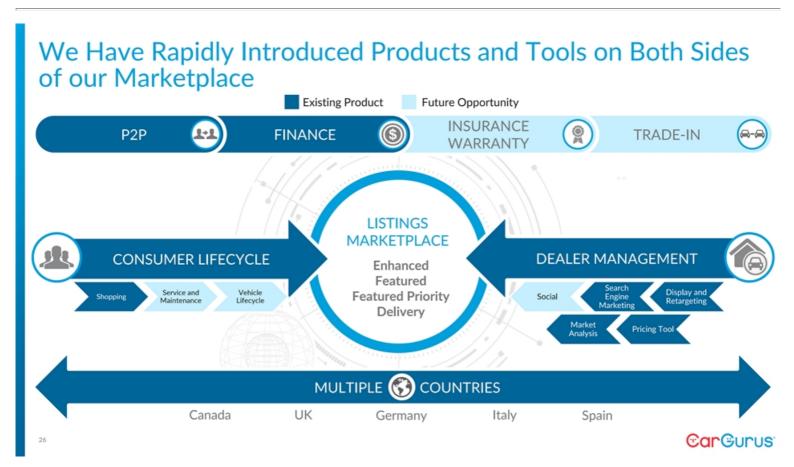

ies Coupe** 328 Year 2011 2011 Trim 328 xi Seller's Comes with AWD, 2-door BMW with moon Description sun roof, and more! roof in excellent condition

Both are a 2011 BMW 3-Series 328xi Coupe

22



CarGurus

20+ Ranking Signals 100+ Normalization Rules





# Our Technology Drives Transparency for Consumers



### **Our Technology Enables Rapid International Expansion**

#### BUILDING A DYNAMIC TECHNOLOGY PLATFORM DATA AVAILABILITY AND INVENTORY ARE ESSENTIAL FOR A SUCCESSFUL HAS ALLOWED US TO REDUCE MARKETPLACE LAUNCH OUR TIME TO MARKET COUNTRY-LEVEL LAUNCH TIME (IN MONTHS) $\odot$ Inventory Auto Data Availability V Competitive Dynamics UK Canada Germany Italy Spain 2014 2015 2017 2018

#### Our Focus on Innovation Has Led to a Robust Product Set and Successful Launches in New Markets





### **Our Dealer Offerings**



# **Basic Listing**



#### Enhanced Listing Unlocks a High-ROI Marketing Channel Opportunity



#### Featured Listing Boosts Dealer Visibility while Maintaining Transparency

A limited number of Great, Good, and Fair deal vehicles that match the search criteria are placed above organic results

| CarGurus' | Used Cars New Cars