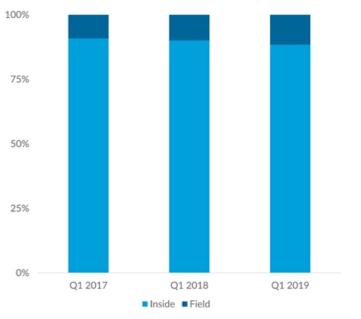

#### Paying Dealers Get Access to Five Dealer Dashboard Tools that Improve Customer Acquisition