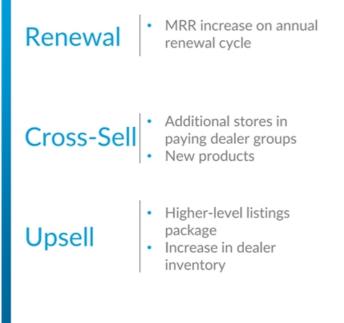

Sales Model with Opportunistic Field Presence



MIX OF SALES HEADCOUNT



CarGurus

74

# Effective Customer Relationship Management Drives Retention and Growth



Contract Signed

 Handoff from Sales to begin formal onboarding process



Dealer Onboarding (MONTHS 1-3)

- Optimize dealer engagement with program
- Dealer Dashboard training
- At least two performance reviews in first 90 days to proactively address any issues



Dealer Account Management (MONTHS 4+)

- Designated single point of contact for remainder of customer lifecycle
- 1+ proactive touchpoint every 30 days
- Utilize Dealer Health Score to mitigate churn

# Effective Customer Relationship Management and High-ROI Platform Drives Dealer Retention



#### Expansion Opportunities Increasing with New Products and Packaging



CONTRIBUTORS TO EXPANSION MRR



Car Curus

#### New Products Taking Hold and Driving Revenue Growth

#### US MULTI-PRODUCT ATTACH INCREASING<sup>1</sup>



US AVERAGE ORDER SIZE BY PRODUCT<sup>2</sup>

### **Dealer Customer Illustration**

MRR —Connections \$5.0x \$4.0x \$3.1x 3.2x \$2.8x 2.8x 2.5x 2.3x -2.0x 1.0x \$1.4x 0.3x \$1.0x Off-cycle Lifecycle Initial Year 1 Product Year 3 Product Listings Acquisition Renewal Cross-Sell Renewal Cross-Sell Event Upgrade Listings Basic Enhanced Enhanced Featured Featured Featured Featured Package Dealer Additional Dealer Dealer Display Products Display Display Audience Retargeting

# International Market Launch Process: Platform Built for Rapid Expansion



✓ Internationalized Platform: allows rapid scale of multiple market development concurrent