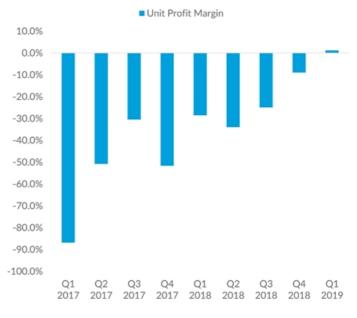

---------------------------|--|--|
| Auto Trader UK              | \$7.5 Billion <sup>1</sup> |  |  |
| Schibsted                   | \$6.8 Billion <sup>1</sup> |  |  |
| Scout24                     | \$6.2 Billion <sup>1</sup> |  |  |
| TRADER Corporation          | \$1.1 Billion <sup>2</sup> |  |  |

81 1. CapitallQ (2019) 2. Reuters (2018)

#### **Scaling Our International Business**



82 1. Google Analytics; Beginning in Q1 2019, includes the impact of PistonHeads. 2. Beginning in Q1 2019, includes the impact of PistonHeads.

CarGurus"

### Advanced Market Progress: Canada

CANADA AVERAGE MONTHLY UNIQUE USERS (MILLIONS)^1



CANADA PAYING DEALERS



83 1. Google Analytics

#### Advanced Market Progress: Canada

#### UNIT ECONOMICS STRENGTHENING



#### PROGRESS TOWARDS PROFITABILITY



84

Car Curus

## Advanced Market Progress: United Kingdom



1. Google Analytics; as of Q1 2019, includes average monthly unique visitors from PistonHeads. 2. As of Q1 2019, includes paying dealers from PistonHeads.

#### Advanced Market Progress: United Kingdom

#### UNIT ECONOMICS STRENGTHENING<sup>1</sup>





86 1. Excludes the impact of PistonHeads

#### CarGurus and PistonHeads Create a Compelling Platform

## PistonHeads

- Passionate community of 5M+ unique visitors<sup>1</sup>
- Iconic brand among car enthusiasts
- · Performance car focus
- Favorable perception among dealers

CORGURUS 🐡 PistonHeads

- Rapidly growing platform
- · Viable alternative for dealers
- Compelling platform for consumers
- Complementary capabilities in London, Dublin and Boston

## CarGurus

- · Market