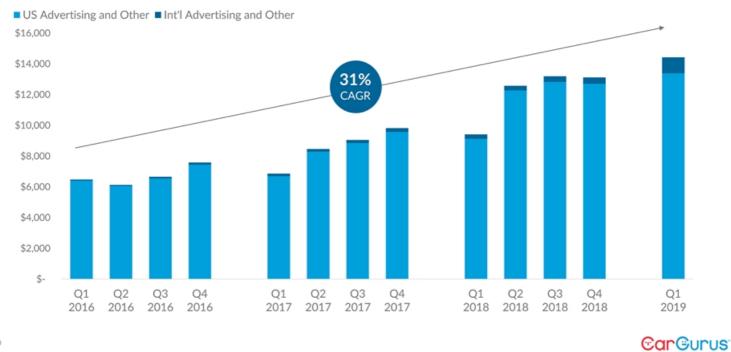

#### **Explanatory Note**

This Form 8-K/A is filed as an amendment ("Amendment No. 1") to the Current Report on Form 8-K filed on June 11, 2019 (the "Original Form 8-K") by CarGurus, Inc. (the "Company"), solely to correct errors on slides 85 and 90 of the Company's Investor Day presentation materials furnished as Exhibit 99.1 thereto (the "Exhibit"). As previously furnished, (i) slide 85 of the Exhibit reflected incorrect data in the chart captioned "UK Paying Dealers" and (ii) slide 90 of the Exhibit reflected an incorrect year-over-year growth rate in the chart captioned "Significant Revenue Scale and Momentum," each of which has been corrected on Exhibit 99.1 to this Amendment No. 1. No other changes have been made to the Original Form 8-K.