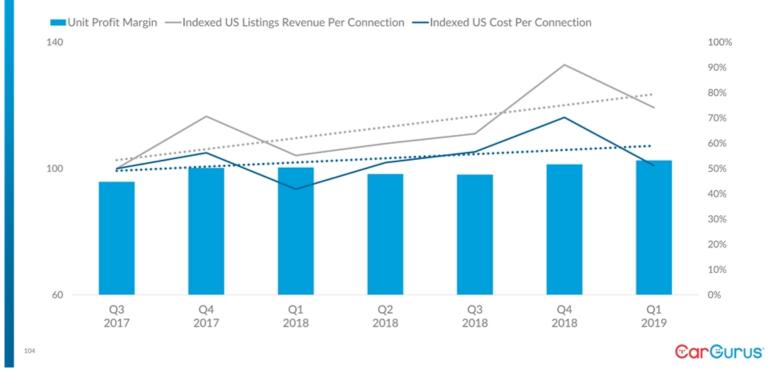

|  |  |
| Purchase of Property and Equipment          | (11,222)                               |  |  |
| Capitalization of Website Development Costs | (1,752)                                |  |  |
| Total Non-GAAP Free Cash Flow <sup>1</sup>  | 42,060                                 |  |  |

1. Reconciliation of this non-GAAP financial measure is presented above. We define Free Cash Flow as cash flow from operations, adjusted to include purchases of property and equipment and capitalization of website development costs. We have presented Free Cash Flow because it is a measure of our financial performance that represents the cash that we are able to generate after expenditures required to maintain or expand our asset base.

### US Audience Unit Economics Support Future Margin Expansion



## Long-Term Target Model Progression Since IPO

| Percent of Revenue                    | 2016 | 2017 | 2018 <sup>1</sup> | Q1 20191 | Long-Term<br>Target |
|---------------------------------------|------|------|-------------------|----------|---------------------|
| Gross Margin                          | 95%  | 94%  | 95%               | 94%      | 93% - 95%           |
| Sales & Marketing %                   | 78%  | 74%  | 69%               | 67%      | 43% - 47%           |
| Product, Technology, Development %    | 6%   | 7%   | 11%               | 12%      | 9% - 11%            |
| G&A %                                 | 6%   | 7%   | 9%                | 9%       | 5% - 6%             |
| Depreciation & Amortization %         | 1%   | 1%   | 1%                | 1%       | 1% - 2%