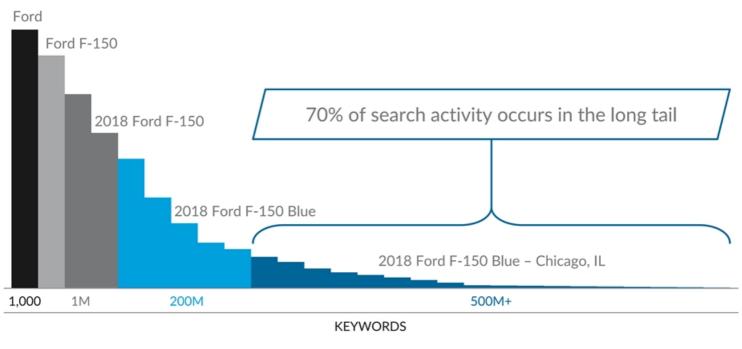

#### Our Freemium Marketplace Can't Be Replicated by Classified Models LARGEST US AUTO INVENTORY OF 5.5M+ LISTINGS<sup>1</sup> FROM OVER 40,000 DEALERS<sup>1</sup> Car **Price Information** Dealer . . °O.| Instant Market Value<sup>2</sup> Information Information <u>∎</u>& Deal Rating<sup>2</sup> · Vehicle History · Qualified Dealer Reviews · Price History Dealer Ratings Time on Site<sup>2</sup> BEST-DEAL-FIRST ORGANIC SEARCH RESULTS<sup>1</sup> **37%** expect to purchase car in next week<sup>4</sup> 88% ENGAGED, INFORMED, READY-TO-BUY CONSUMERS of users are in-market<sup>3</sup>