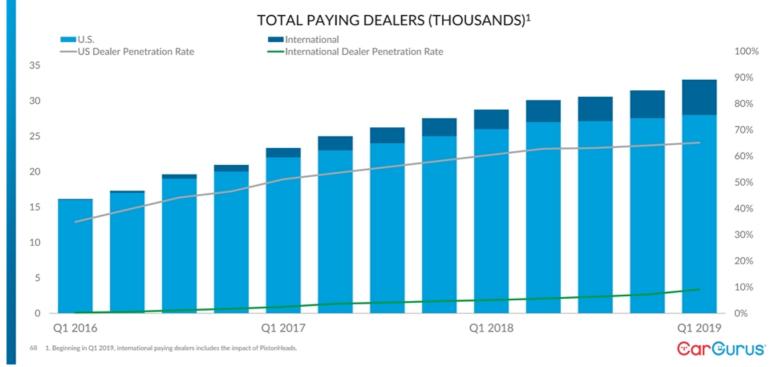

#### **Global Trusted Marketplace, Powerful Network Effect**

5 1. Google Analytics for 1Q19 2. As of 6/11/19 3. As of 6/11/19; CarGurus defines its active dealer network as consisting of all dealers based on a distinct associated inventory feed, to which CarGurus connected a user about a listing during the ninety-day period ending on the applicable measurement date.