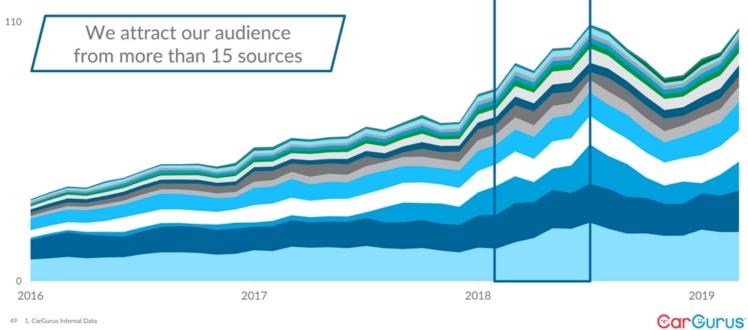

## Our Deal Ratings are More Objectively Distributed





47 Source: CarGurus US site-wide inventory deal ratings as of 5/31/19; Competitor data collected by CarGurus between 11/16/2018 and 11/20/2018 on 2,472 listings for 10 various makes and models found on two major US automotive listings sites.

Car Gurus

#### DEAL RATING DISTRIBUTION

## We are the #1 Online US Automotive Marketplace<sup>1</sup>

#### THE LARGEST AND MOST ENGAGED AUDIENCE OF CAR SHOPPERS IN THE US1



As measured by presented metrics Source: Comscore Media Metrix® Multi-Platform, Automotive – Information/Resources, Q1 2019, U.S. (Competitive set includes: CarGurus.com, Autotrader.com, Cars.com, TrueCar.com)

#### Diverse Traffic Mix Limits Reliance on Any One Channel

#### US MONTHLY SESSIONS (MILLIONS)<sup>1</sup>



49 1. CarGurus Internal Data

# Diverse Traffic Funnel Expands Our Reach



#### Algorithmic Traffic Acquisition

Branded Paid Search Unbranded Paid Search Display/Retargeting Social Media Ads



Direct Traffic

Android/iOS App Direct Navigation E-mail TV Campaigns



Organic Traffic

Branded Organic Search Unbranded Organic Search

Car Curus

#### Our Search Strategies Focus on the Long Tail



51 Source: Experian, seomoz.org

## Focusing on Long-Tail Terms Yields a Down-Funnel Audience



52

# Consumer-Centric Model Pays Dividends in Keyword Bidding

|           | Quality Score | Max Cost Per<br>Click Bid | QS*Max CPC =<br>Adj. Bid | Ad Slot on Page | Actual CPC    |
|-----------|---------------|---------------------------|--------------------------|-----------------|---------------|