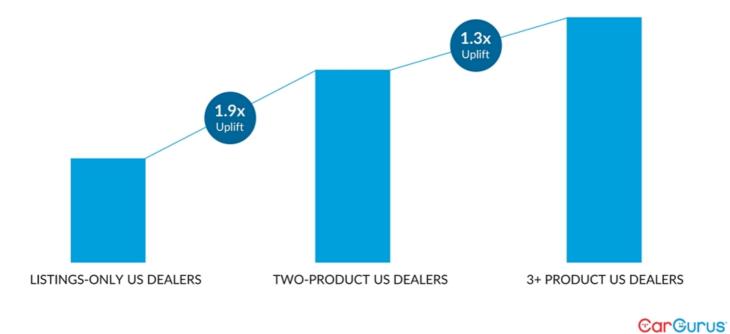

#### Paying Dealers Get Access to Five Dealer Dashboard Tools that Improve Customer Acquisition