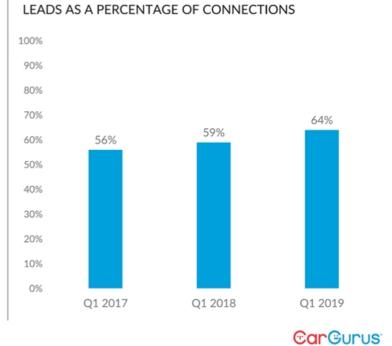

profitability Attractive free cash flow generation

#### Scalable

model for replication in international markets

CarGurus

89

#### Significant Revenue Scale and Momentum

(\$ MILLIONS)



1. CarGurus full year 2019 revenue guidance as stated in its earnings press release dated May 9, 2019.

#### High Quality Revenue: Recurring and Diversified



91 1. As of 3/31/2019. 2. Reflects paying customers with at least 12 months duration as of 3/31/2019.



#### Near-Term Focus on Growing US AARSD<sup>1</sup> Through Three Levers

Grow Connection and Lead Volume Increase Adoption of New Products Unit Pricing and Product Packaging

92 1. Average annual revenue per subscribing dealer.

# We Have Rapidly Grown Connection Volume and Improved Lead Conversion

#### ANNUAL US CONNECTIONS (MILLIONS)





93

#### New Products Taking Hold and Driving Revenue Growth

#### US MULTI-PRODUCT ATTACH INCREASING<sup>1</sup>



US AVERAGE ORDER SIZE BY PRODUCT<sup>2</sup>

### Multi-Product Customers Creating MRR Lift

#### (MONTHLY RECURRING REVENUE)



95

## Multiple Levers are Contributing to US AARSD<sup>1</sup> Growth



1. Average annual revenue per subscribing dealer.

#### Expansion Opportunities Increasing with New Products and Packaging



CONTRIBUTORS TO EXPANSION MRR



#### Our Dealer Value Proposition is Reducing Churn



#### Despite High Account Penetration, Our Core Business Has Long Growth Runway



#### INCREASING DEALER WALLET SHARE (MILLIONS) \$14,000 \$10,000 \$8,000 \$6,000 \$6,000 \$4,000 \$2,000 \$0 US Dealer Digital Marketing Spend<sup>3</sup> 2018 CarGurus US Marketpla