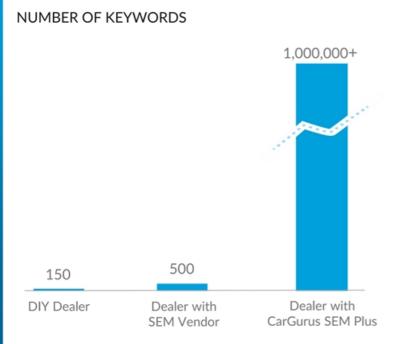

#### Paying Dealers Get Access to Five Dealer Dashboard Tools that Improve Customer Acquisition