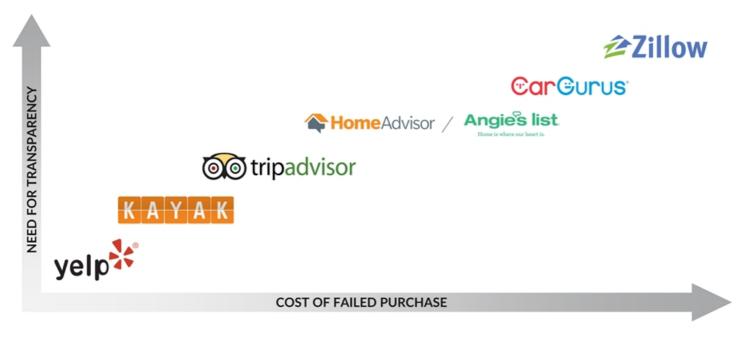

### **Transparency in Considered Purchases**

#### **Global Trusted Marketplace, Powerful Network Effect**

5 1. Google Analytics for 1Q19 2. As of 6/11/19 3. As of 6/11/19; CarGurus defines its active dealer network as consisting of all dealers based on a distinct associated inventory feed, to which CarGurus connected a user about a listing during the ninety-day period ending on the applicable measurement date.