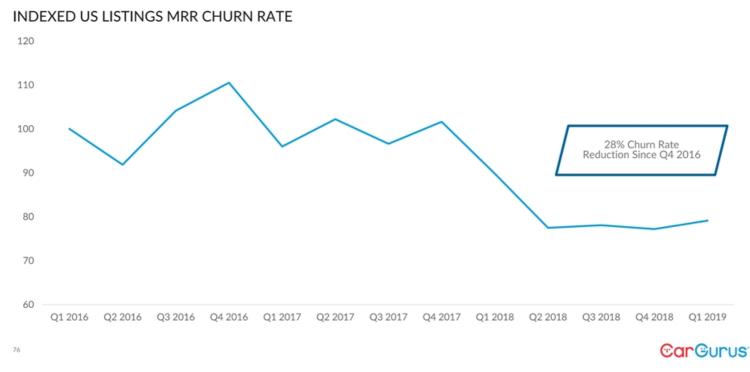

icant ROI from the CarGurus Platform





# Efficient and Consistent Inside Sales Model with Opportunistic Field Presence



MIX OF SALES HEADCOUNT



CarGurus

74

# Effective Customer Relationship Management Drives Retention and Growth



Contract Signed

 Handoff from Sales to begin formal onboarding process



Dealer Onboarding (MONTHS 1-3)

- Optimize dealer engagement with program
- Dealer Dashboard training
- At least two performance reviews in first 90 days to proactively address any issues



Dealer Account Management (MONTHS 4+)

- Designated single point of contact for remainder of customer lifecycle
- 1+ proactive touchpoint every 30 days
- Utilize Dealer Health Score to mitigate churn

# Effective Customer Relationship Management and High-ROI Platform Drives Dealer Retention



#### Expansion Opportunities Increasing with New Products and Packaging



CONTRIBUTORS TO EXPANSION MRR



Car Curus

#### New Products Taking Hold and Driving Revenue Growth

#### US MULTI-PRODUCT ATTACH INCREASING<sup>1</sup>



US AVERAGE ORDER SIZE BY PRODUCT<sup>2</sup>

### **Dealer Customer Illustration**

MRR —Connections \$5.0x \$4.0x \$3.1x 3.2x \$2.8x 2.8x 2.5x 2.3x -2.0x 1.0x \$1.4x 0.3x \$1.0x Off-cycle Lifecycle Initial Year 1 Product Year 3 Product Listings Acquisition Renewal Cross-Sell Renewal Cross-Sell Event Upgrade Listings Basic Enhanced Enhanced Featured Featured Featured Featured Package Dealer Additional Dealer Dealer Display Products Display Display Audience Retargeting

# International Market Launch Process: Platform Built for Rapid Expansion



✓ International