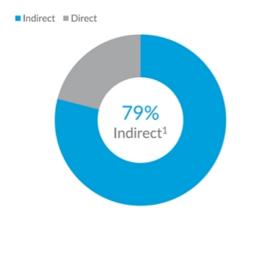

#### **Global Trusted Marketplace, Powerful Network Effect**

5 1. Google Analytics for 1Q19 2. As of 6/11/19 3. As of 6/11/19; CarGurus defines its active dealer network as consisting of all dealers based on a distinct associated inventory feed, to which CarGurus connected a user about a listing during the ninety-day period ending on the applicable measurement date.