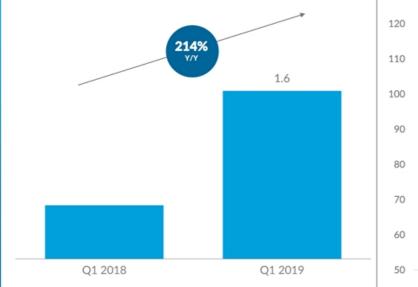

Compelling platform for consumers
- Complementary capabilities in London, Dublin and Boston

## CarGurus

- · Market leading tech platform
- Disruptive freemium model
- Search Engine Marketing (SEM) expertise
- Fastest growing UK automotive shopping site<sup>2</sup>
- Investing in brand

87 1. 2018 average monthly unique visitors as measured by Google Analytics. 2. As measured among its nearest competitors. Source: Comscore MMX® Multi-Platform, Automotive – Information/Resources, Q1 2019, U.K. (Custom-defined list includes: CarGurus.co.uk, Autotrader.co.uk, Notors.co.uk, PistonHeads.com, Gurntree.com), Percent change in average monthly unique visitors from Q1 2018 to Q1 2019.

#### Emerging Market Progress: Germany, Italy, and Spain

AVERAGE MONTHLY UNIQUE VISITORS (MILLIONS)<sup>1</sup>





1. Google Analytics, includes CarGurus' combined average unique monthly visitors for sites in Germany, Italy, and Spain. 2. Combined indexed cost per connection for sites in Germany, Italy, and Spain.

#### **CarGurus Financial Highlights**

Strong track record of

revenue growth

in large total addressable market High quality revenue: recurring, high retention, and diversified Proven operating leverage and profitability Attractive free cash flow generation

#### Scalable

model for replication in international markets

CarGurus

89

#### Significant Revenue Scale and Momentum

(\$ MILLIONS)



1. CarGurus full year 2019 revenue guidance as stated in its earnings press release dated May 9, 2019.

#### High Quality Revenue: Recurring and Diversified



91 1. As of 3/31/2019. 2. Reflects