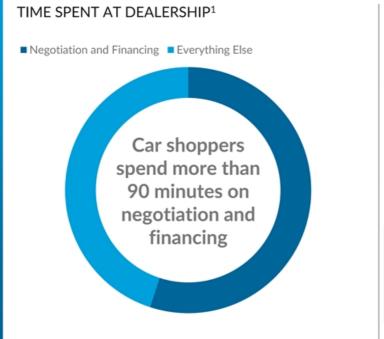

#### Auto Financing Lacks Transparency and Efficiency

# CAR SHOPPER SATISFACTION WITH DEALERSHIP PROCESS<sup>2</sup>

| Process                         | Satisfaction Level |
|---------------------------------|--------------------|
| Test Drive                      | 45%                |
| Interaction with Sales<br>Staff | 37%                |
| Price Transparency              | 29%                |
| Financing                       | 27%                |
| Negotiation                     | 25%                |

13 1. Cox Automotive Car Shopper Journey (2018) 2. CarGurus survey of 3,000 recent auto purchasers in partnership with GfK, Q1 2019