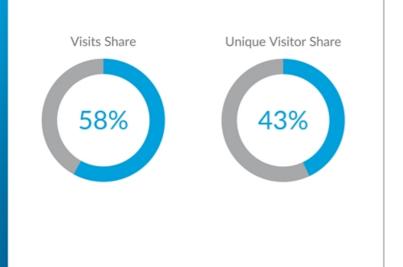

#### **Global Trusted Marketplace, Powerful Network Effect**

5 1. Google Analytics for 1Q19 2. As of 6/11/19 3. As of 6/11/19; CarGurus defines its active dealer network as consisting of all dealers based on a distinct associated inventory feed, to which CarGurus connected a user about a listing during the ninety-day period ending on the applicable measurement date.