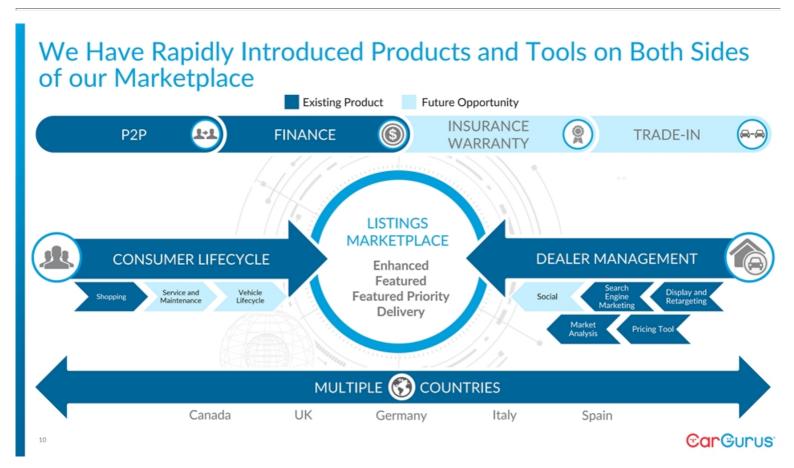

aler . . °O.| Instant Market Value<sup>2</sup> Information Information <u>∎</u>& Deal Rating<sup>2</sup> · Vehicle History · Qualified Dealer Reviews · Price History Dealer Ratings Time on Site<sup>2</sup> BEST-DEAL-FIRST ORGANIC SEARCH RESULTS<sup>1</sup> **37%** expect to purchase car in next week<sup>4</sup> 88% ENGAGED, INFORMED, READY-TO-BUY CONSUMERS of users are in-market<sup>3</sup>

1. As of 6/11/2019; compared to major US online auto marketplaces defined as CarGurus.com, Autotrader.com, Cars.com, and TrueCar.com. 2. Proprietary among major US online auto marketplaces defined as CarGurus.com, Autotrader.com, Cars.com, and TrueCar.com. 3. Company survey of 1,767 US CarGurus users during Q2 2017. 4. 2018 CarGurus Buyer Insight Report (February 2019)

# Potential Product Universe





### Potential Product Universe Unlocks Large TAM



### **2019 Strategic Initiatives**

Company-Wide Initiatives

Long-Term Focused

Accretive to Enterprise Value

Board-Vetted and Approved



12

#### Auto Financing Lacks Transparency and Efficiency



# CAR SHOPPER SATISFACTION WITH DEALERSHIP PROCESS<sup>2</sup>

| Process                         | Satisfaction Level |
|---------------------------------|--------------------|
| Test Drive                      | 45%                |
| Interaction with Sales<br>Staff | 37%                |
| Price Transparency              | 29%                |
| Financing                       | 27%                |
| Negotiation                     | 25%                |

13 1. Cox Automotive Car Shopper Journey (2018) 2. CarGurus survey of 3,000 rece