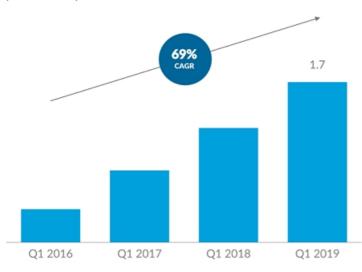

#### **Explanatory Note**

This Form 8-K/A is filed as an amendment ("Amendment No. 1") to the Current Report on Form 8-K filed on June 11, 2019 (the "Original Form 8-K") by CarGurus, Inc. (the "Company"), solely to correct errors on slides 85 and 90 of the Company's Investor Day presentation materials furnished as Exhibit 99.1 thereto (the "Exhibit"). As previously furnished, (i) slide 85 of the Exhibit reflected incorrect data in the chart captioned "UK Paying Dealers" and (ii) slide 90 of the Exhibit reflected an incorrect year-over-year growth rate in the chart captioned "Significant Revenue Scale and Momentum," each of which has been corrected on Exhibit 99.1 to this Amendment No. 1. No other changes have been made to the Original Form 8-K.