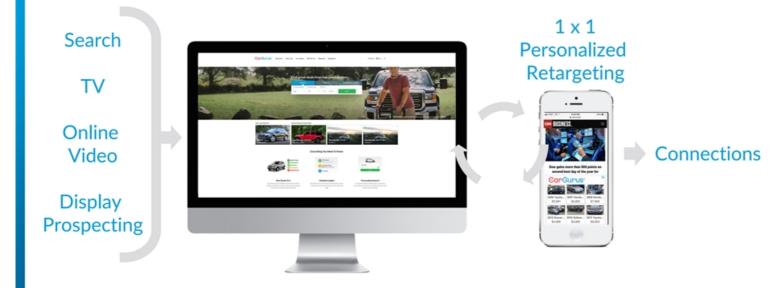

-----------|---------------|
| CarGurus  | 9             | \$0.30                    | \$2.70                   | 1               | \$0.28        |
| Bidder #2 | 6             | \$0.40                    | \$2.40                   | 2               | \$0.34        |
| Bidder #3 | 4             | \$0.50                    | \$2.00                   | 3               | \$0.46        |
| Bidder #4 | 2             | \$0.90                    | \$1.80                   | 4               | 0.81          |
| Bidder #5 | 2             | \$0.80                    | \$1.60                   | Not Displayed   | Not Displayed |
| 53        | ©ar@urus      |                           |                          |                 |               |

## **Dynamic Marketing Drives Down-Funnel Engagement**



# Data-Driven Attribution & Bidding Maximizes Efficiency



#### Connection Conversion is Driven by ATA, Direct, and Branded Traffic

#### **US CONNECTIONS**



56

#### We Focus on Driving Quality Connections and Leads for Dealers

# INDEXED US MONTHLY VISITORS<sup>1</sup>, CONNECTIONS, LEADS (MILLIONS) 250



#### Our Car Shopping Audience is Engaged and Ready to Purchase

CarGurus shoppers are decision makers and auto intenders who have the means to buy a new or used vehicle

74%

are the sole

head of

household1

**60**%

have a total household income of \$75,000 or more<sup>1</sup>



plan to purchase or lease a vehicle within the next three months<sup>1</sup> And, they're visiting CarGurus right before making a purchase

#### % OF PURCHASES WITHIN A WEEK<sup>1</sup>



58 1. 2018