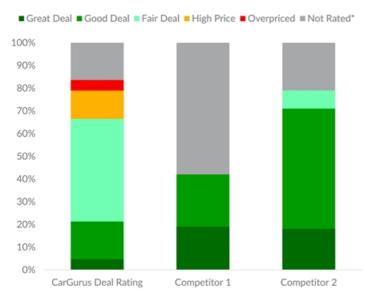

#### Featured Listing Boosts Dealer Visibility while Maintaining Transparency

A limited number of Great, Good, and Fair deal vehicles that match the search criteria are placed above organic results

| CarGurus' | Used Cars New Cars                                                                                                                                                                                                                                                                                                                                                                                                                                                                                                                                                                                                                                                                                                                                                                                                                                                                                                                                                                                                                                                                                                                                                                                                                                                                                                                                                                                                                                                                                                                                                                                                                                                                                                                                                                                                                                                                                                                                                                                                                                                                                                            | Car Values Sel   | I My Car Resea | arch Questions                                                                    |                                                                                   | Abertis                                                    | • ≝0×- 0 | ©meton,rg - |  |
|-----------|-------------------------------------------------------------------------------------------------------------------------------------------------------------------------------------------------------------------------------------------------------------------------------------------------------------------------------------------------------------------------------------------------------------------------------------------------------------------------------------------------------------------------------------------------------------------------------------------------------------------------------------------------------------------------------------------------------------------------------------------------------------------------------------------------------------------------------------------------------------------------------------------------------------------------------------------------------------------------------------------------------------------------------------------------------------------------------------------------------------------------------------------------------------------------------------------------------------------------------------------------------------------------------------------------------------------------------------------------------------------------------------------------------------------------------------------------------------------------------------------------------------------------------------------------------------------------------------------------------------------------------------------------------------------------------------------------------------------------------------------------------------------------------------------------------------------------------------------------------------------------------------------------------------------------------------------------------------------------------------------------------------------------------------------------------------------------------------------------------------------------------|------------------|----------------|-----------------------------------------------------------------------------------|-----------------------------------------------------------------------------------|------------------------------------------------------------|----------|-------------|--|
| Hone      | / Used Cars / Jeep Wrangler L                                                                                                                                                                                                                                                                                                                                                                                                                                                                                                                                                                                                                                                                                                                                                                                                                                                                                                                                                                                                                                                                                                                                                                                                                                                                                                                                                                                                                                                                                                                                                                                                                                                                                                                                                                                                                                                                                                                                                                                                                                                                                                 | ninked / Swamper | uit, MA        |                                                                                   |                                                                                   |                                                            |          |             |  |
|           | Used Jeep Wrangler                                                                                                                                                                                                                                                                                                                                                                                                                                                                                                                                                                                                                                                                                                                                                                                                                                                                                                                                                                                                                                                                                                                                                                                                                                                                                                                                                                                                                                                                                                                                                                                                                                                                                                                                                                                                                                                                                                                                                                                                                                                                                                            | Unlimited for    | r Sale in Swi  | ampscott, MA @1887                                                                | Owner 2P                                                                          |                                                            |          |             |  |
|           | Search Used Search                                                                                                                                                                                                                                                                                                                                                                                                                                                                                                                                                                                                                                                                                                                                                                                                                                                                                                                                                                                                                                                                                                                                                                                                                                                                                                                                                                                                                                                                                                                                                                                                                                                                                                                                                                                                                                                                                                                                                                                                                                                                                                            | Jee              | p Wrangler Un  | limited                                                                           |                                                                                   | Save Se                                                    | arch -   |             |  |
|           | By Car By Body Style 1<br>Jeep                                                                                                                                                                                                                                                                                                                                                                                                                                                                                                                                                                                                                                                                                                                                                                                                                                                                                                                                                                                                                                                                                                                                                                                                                                                                                                                                                                                                                                                                                                                                                                                                                                                                                                                                                                                                                                                                                                                                                                                                                                                                                                | ty Price         | b              | nall me price-drops and new listing                                               | the these results.                                                                | Salsorike                                                  |          |             |  |
|           | Margle Uninited                                                                                                                                                                                                                                                                                                                                                                                                                                                                                                                                                                                                                                                                                                                                                                                                                                                                                                                                                                                                                                                                                                                                                                                                                                                                                                                                                                                                                                                                                                                                                                                                                                                                                                                                                                                                                                                                                                                                                                                                                                                                                                               |                  | deals first    |                                                                                   | 54                                                                                | using 1 - 15 not of 795 listing                            | Prest 3  |             |  |
|           | ZP 00007<br>Radius 30ml<br>Starth                                                                                                                                                                                                                                                                                                                                                                                                                                                                                                                                                                                                                                                                                                                                                                                                                                                                                                                                                                                                                                                                                                                                                                                                                                                                                                                                                                                                                                                                                                                                                                                                                                                                                                                                                                                                                                                                                                                                                                                                                                                                                             |                  | P R. P.        | 2005 Jeep Wrangler Unlimit<br>FAIR DEAL<br>\$200 ELOW<br>CarGuna INV of \$30,750  | Price:<br>Mileage:<br>McGovern Hor                                                | \$30,500 Eldoment.<br>19,677 ml<br>da<br>09-7467           | © fave   |             |  |
|           | Filter Results 77 Price Price NUMPERATION Price | Statings         |                | Corduna Minarder Unlimit<br>Cordon DEAL<br>S1.916 BELOW<br>Cardurus Minar (20.755 | Price:<br>Mileage:<br>Location:                                                   | ID<br>\$36,799 sertiment.<br>24,107 ml<br>Newton, MA 17 ml | © lave   |             |  |
|           | Transmission<br>Transmission<br>Avv Menual Automatic<br>Trim                                                                                                                                                                                                                                                                                                                                                                                                                                                                                                                                                                                                                                                                                                                                                                                                                                                                                                                                                                                                                                                                                                                                                                                                                                                                                                                                                                                                                                                                                                                                                                                                                                                                                                                                                                                                                                                                                                                                                                                                                                                                  | -                |                | CarGarus INV of 128,291                                                           | ed Rubicon 4W<br>Price:<br>Miseage:<br>Location:<br>Dealer rating:<br>Conferences | 527,277 1300mment,<br>592,340 mi<br>Wenthorough, MA.37 mi  | © fare   |             |  |
|           |                                                                                                                                                                                                                                                                                                                                                                                                                                                                                                                                                                                                                                                                                                                                                                                                                                                                                                                                                                                                                                                                                                                                                                                                                                                                                                                                                                                                                                                                                                                                                                                                                                                                                                                                                                                                                                                                                                                                                                                                                                                                                                                               |                  |                |                                                                                   |                                                                                   |                                                            |          |             |  |
|           |                                                                                                                                                                                                                                                                                                                                                                                                                                                                                                                                                                                                                                                                                                                                                                                                                                                                                                                                                                                                                                                                                                                                                                                                                                                                                                                                                                                                                                                                                                                                                                                                                                                                                                                                                                                                                                                                                                                                                                                                                                                                                                                               |                  |                | _                                                                                 |                                                                                   | -                                                          |          |             |  |