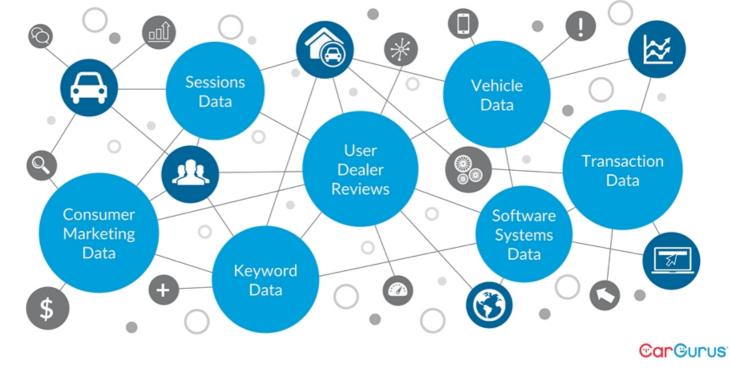

### We Make Sense of Large, Disparate Datasets

#### **Our Technology Drives Transparency for Consumers**

#### UNSTRUCTURED CAR DATA FROM HUNDREDS OF SOURCES ACROSS THOUSANDS OF DEALERS

Make BMW BMW Model **3-Series Coupe** 328 Year 2011 2011 Trim 328 xi Seller's Comes with AWD, 2-door BMW with moon Description sun roof, and more! roof in excellent condition

Both are a 2011 BMW 3-Series 328xi Coupe

22

CarGurus

20+ Ranking Signals 100+ Normalization Rules