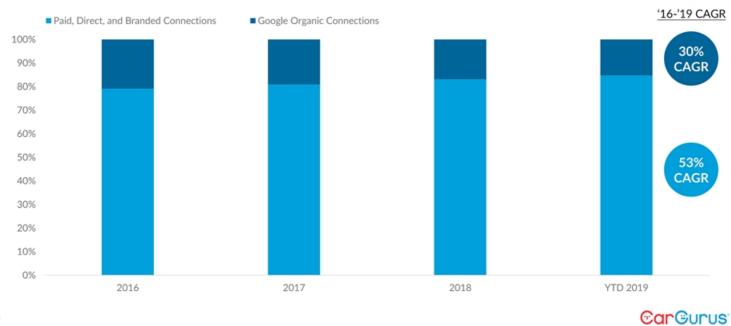

6             | \$0.40                    | \$2.40                   | 2               | \$0.34        |
| Bidder #3 | 4             | \$0.50                    | \$2.00                   | 3               | \$0.46        |
| Bidder #4 | 2             | \$0.90                    | \$1.80                   | 4               | 0.81          |
| Bidder #5 | 2             | \$0.80                    | \$1.60                   | Not Displayed   | Not Displayed |
| 53        | ©ar@urus      |                           |                          |                 |               |

## **Dynamic Marketing Drives Down-Funnel Engagement**



# Data-Driven Attribution & Bidding Maximizes Efficiency



#### Connection Conversion is Driven by ATA, Direct, and Branded Traffic

#### **US CONNECTIONS**



56

#### We Focus on Driving Quality Connections and Leads for Dealers

# INDEXED US MONTHLY VISITORS<sup>1</sup>, CONNECTIONS, LEADS (MILLIONS) 250



#### Our Car Shopping Audience is Engaged and Ready to Purchase

CarGurus shoppers are decision makers and auto intenders who have the means to buy a new or used vehicle

74%

are the sole

head of

household1

**60**%

have a total household income of \$75,000 or more<sup>1</sup>



plan to purchase or lease a vehicle within the next three months<sup>1</sup> And, they're visiting CarGurus right before making a purchase

#### % OF PURCHASES WITHIN A WEEK<sup>1</sup>



58 1. 2018 CarGurus Buyer Insight Report (February 2019) Comparative set includes Autotrader, Cars.com, Edmunds, KBB, and TrueCar

Car Curus

## CarGurus is Top of Mind for