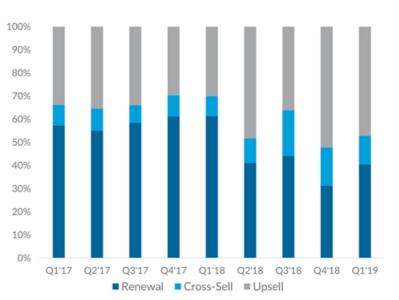

#### Paying Dealers Get Access to Five Dealer Dashboard Tools that Improve Customer Acquisition