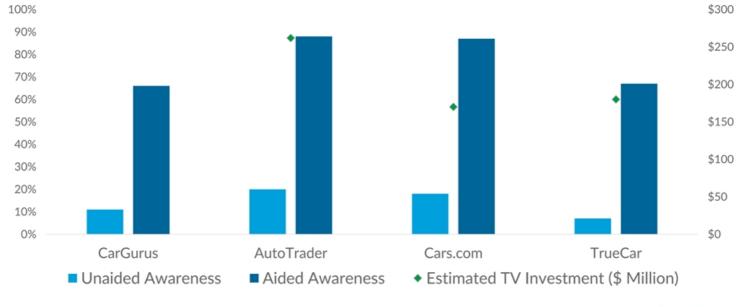

#### Our Freemium Marketplace Can't Be Replicated by Classified Models LARGEST US AUTO INVENTORY OF 5.5M+ LISTINGS<sup>1</sup> FROM OVER 40,000 DEALERS<sup>1</sup> Car **Price Information** Dealer . . °O.| Instant Market Value<sup>2</sup> Information Information <u>∎</u>& Deal Rating<sup>2</sup> · Vehicle History · Qualified Dealer Reviews · Price History Dealer Ratings Time on Site<sup>2</sup> BEST-DEAL-FIRST ORGANIC SEARCH RESULTS<sup>1</sup> **37%** expect to purchase car in next week<sup>4</sup> 88% ENGAGED, INFORMED, READY-TO-BUY CONSUMERS of users are in-market<sup>3</sup>

1. As of 6/11/2019; compared to major US online auto marketplaces defined as CarGurus.com, Autotrader.com, Cars.com, and TrueCar.com. 2. Proprietary among major US online auto marketplaces defined as CarGurus.com, Autotrader.com, Cars.com, and TrueCar.com. 3. Company survey of 1,767 US CarGurus users during Q2 2017. 4. 2018 CarGurus Buyer Insight Report (February 2019)