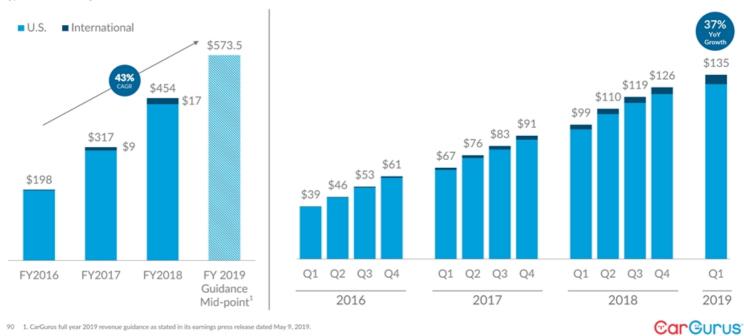

com), Percent change in average monthly unique visitors from Q1 2018 to Q1 2019.

#### Emerging Market Progress: Germany, Italy, and Spain

AVERAGE MONTHLY UNIQUE VISITORS (MILLIONS)<sup>1</sup>





1. Google Analytics, includes CarGurus' combined average unique monthly visitors for sites in Germany, Italy, and Spain. 2. Combined indexed cost per connection for sites in Germany, Italy, and Spain.

#### **CarGurus Financial Highlights**

Strong track record of

revenue growth

in large total addressable market High quality revenue: recurring, high retention, and diversified Proven operating leverage and profitability Attractive free cash flow generation

#### Scalable

model for replication in international markets

CarGurus

89

#### Significant Revenue Scale and Momentum

(\$ MILLIONS)



1. CarGurus full year 2019 revenue guidance as stated in its earnings press release dated May 9, 2019.

#### High Quality Revenue: Recurring and Diversified



91 1. As of 3/31/2019. 2. Reflects paying customers with at least 12 months duration as of 3/31/2019.



#### Near-Term Focus on Growing US AARSD<sup>1</sup> Through Three Levers

Grow Connection and Lead Volume Increase Adoption of New Products Unit Pricing and Product Packaging

92 1. Average annual revenue per subscribing dealer.

# We Have Rapidly Grown Connection Volume and Improved Lead Conversion

#### ANNUAL US CONNECTIONS (MILLIONS)





93

#### New Products Taking Hold and Driving Revenue Growth

#### US MULTI-PRODUCT ATTACH INCREASING<sup>1</sup>



US AVERAGE ORDER SIZE BY PRODUCT<sup>2</sup>

### Multi-Product Custom