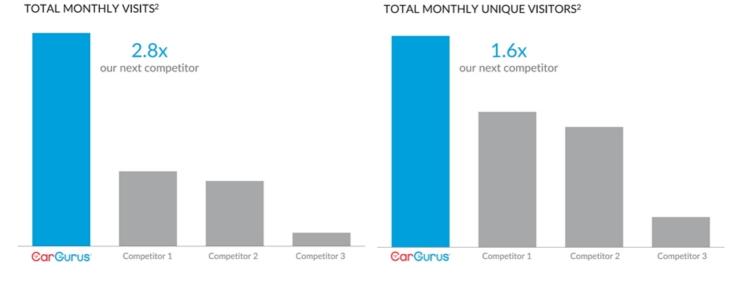

#### **Global Trusted Marketplace, Powerful Network Effect**

5 1. Google Analytics for 1Q19 2. As of 6/11/19 3. As of 6/11/19; CarGurus defines its active dealer network as consisting of all dealers based on a distinct associated inventory feed, to which CarGurus connected a user about a listing during the ninety-day period ending on the applicable measurement date.