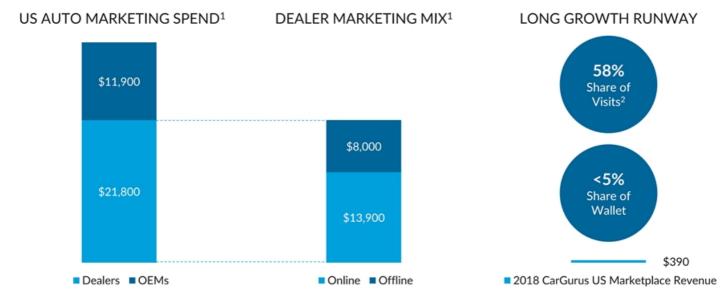

#### Our Freemium Marketplace Can't Be Replicated by Classified Models LARGEST US AUTO INVENTORY OF 5.5M+ LISTINGS<sup>1</sup> FROM OVER 40,000 DEALERS<sup>1</sup> Car **Price Information** Dealer . . °O.| Instant Market Value<sup>2</sup> Information Information <u>∎</u>& Deal Rating<sup>2</sup> · Vehicle History · Qualified Dealer Reviews · Price History Dealer Ratings Time on Site<sup>2</sup> BEST-DEAL-FIRST ORGANIC SEARCH RESULTS<sup>1</sup> **37%** expect to purchase car in next week<sup>4</sup> 88% ENGAGED, INFORMED, READY-TO-BUY CONSUMERS of users are in-market<sup>3</sup>

1. As of 6/11/2019; compared to major US online auto marketplaces defined as CarGurus.com, Autotrader.com, Cars.com, and TrueCar.com. 2. Proprietary among major US online auto marketplaces defined as CarGurus.com, Autotrader.com, Cars.com, and TrueCar.com. 3. Company survey of 1,767 US CarGurus users during Q2 2017. 4. 2018 CarGurus Buyer Insight Report (February 2019)