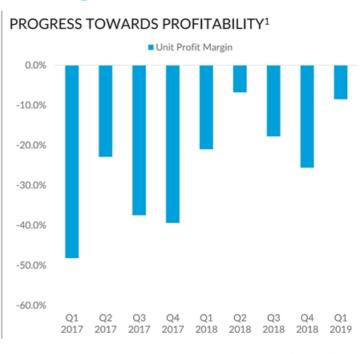

llQ (2019) 2. Reuters (2018)

#### **Scaling Our International Business**



82 1. Google Analytics; Beginning in Q1 2019, includes the impact of PistonHeads. 2. Beginning in Q1 2019, includes the impact of PistonHeads.

CarGurus"

### Advanced Market Progress: Canada

CANADA AVERAGE MONTHLY UNIQUE USERS (MILLIONS)^1



CANADA PAYING DEALERS



83 1. Google Analytics

#### Advanced Market Progress: Canada

#### UNIT ECONOMICS STRENGTHENING



#### PROGRESS TOWARDS PROFITABILITY



84

Car Curus

## Advanced Market Progress: United Kingdom



1. Google Analytics; as of Q1 2019, includes average monthly unique visitors from PistonHeads. 2. As of Q1 2019, includes paying dealers from PistonHeads.

#### Advanced Market Progress: United Kingdom

#### UNIT ECONOMICS STRENGTHENING<sup>1</sup>





86 1. Excludes the impact of PistonHeads

#### CarGurus and PistonHeads Create a Compelling Platform

## PistonHeads

- Passionate community of 5M+ unique visitors<sup>1</sup>
- Iconic brand among car enthusiasts
- · Performance car focus
- Favorable perception among dealers

CORGURUS 🐡 PistonHeads

- Rapidly growing platform
- · Viable alternative for dealers
- Compelling platform for consumers
- Complementary capabilities in London, Dublin and Boston

## CarGurus

- · Market leading tech platform
- Disruptive freemium model
- Search Engine Marketing (SEM) expertise
- Fastest growing UK automotive shopping site<sup>2</sup>
- Investing in brand

87 1. 2018 average monthly unique visitors as measured by Google Analytics. 2. As measured among its nearest competitors. Source: Comscore MMX®