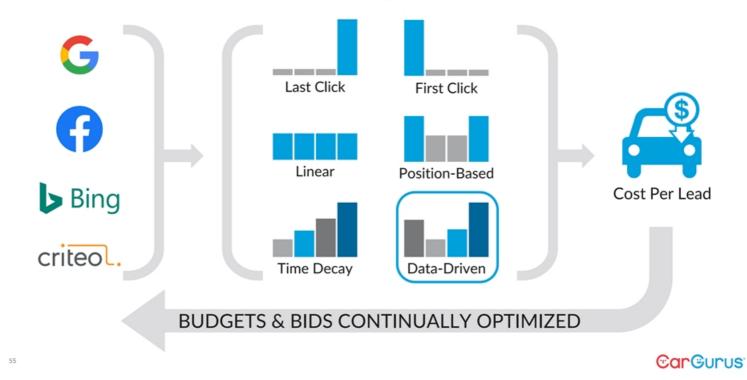

$0.30                    | \$2.70                   | 1               | \$0.28        |
| Bidder #2 | 6             | \$0.40                    | \$2.40                   | 2               | \$0.34        |
| Bidder #3 | 4             | \$0.50                    | \$2.00                   | 3               | \$0.46        |
| Bidder #4 | 2             | \$0.90                    | \$1.80                   | 4               | 0.81          |
| Bidder #5 | 2             | \$0.80                    | \$1.60                   | Not Displayed   | Not Displayed |
| 53        | ©ar@urus      |                           |                          |                 |               |

## **Dynamic Marketing Drives Down-Funnel Engagement**



# Data-Driven Attribution & Bidding Maximizes Efficiency



#### Connection Conversion is Driven by ATA, Direct, and Branded Traffic

#### **US CONNECTIONS**



56

#### We Focus on Driving Quality Connections and Leads for Dealers

# INDEXED US MONTHLY VISITORS<sup>1</sup>, CONNECTIONS, LEADS (MILLIONS) 250



#### Our Car Shopping Audience is Engaged and Ready to Purchase

CarGurus shoppers are decision makers and auto intenders who have the means to buy a new or used vehicle

74%

are the sole

head of

household1

**60**%

have a total household income of \$75,000 or more<sup>1</sup>



plan to purchase or lease a vehicle within the next three months<sup>1</sup> And, they're visiting CarGurus right before making a purchase

#### % OF PURCHASES WITHIN A WEEK<sup>1</sup>



58 1. 2018 CarGurus Buyer Insight Report (February 2019) Comparative se