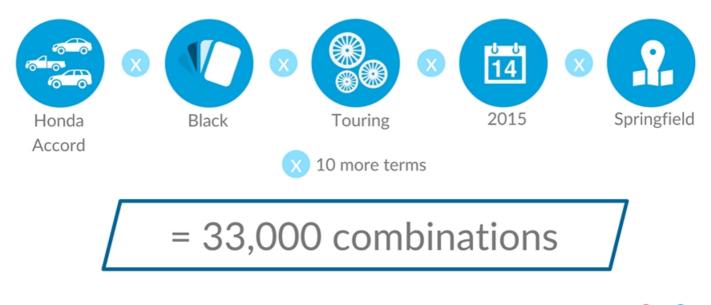

#### Our Freemium Marketplace Can't Be Replicated by Classified Models LARGEST US AUTO INVENTORY OF 5.5M+ LISTINGS<sup>1</sup> FROM OVER 40,000 DEALERS<sup>1</sup> Car **Price Information** Dealer . . °O.| Instant Market Value<sup>2</sup> Information Information <u>∎</u>& Deal Rating<sup>2</sup> · Vehicle History · Qualified Dealer Reviews · Price History Dealer Ratings Time on Site<sup>2</sup> BEST-DEAL-FIRST ORGANIC SEARCH RESULTS<sup>1</sup> **37%** expect to purchase car in next week<sup>4</sup> 88% ENGAGED, INFORMED, READY-TO-BUY CONSUMERS of users are in-market<sup>3</sup>