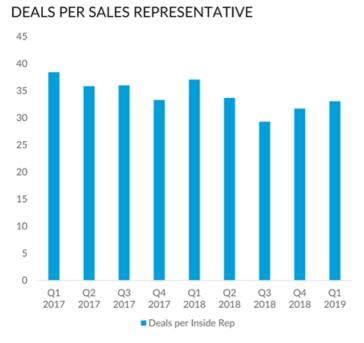

#### Paying Dealers Get Access to Five Dealer Dashboard Tools that Improve Customer Acquisition