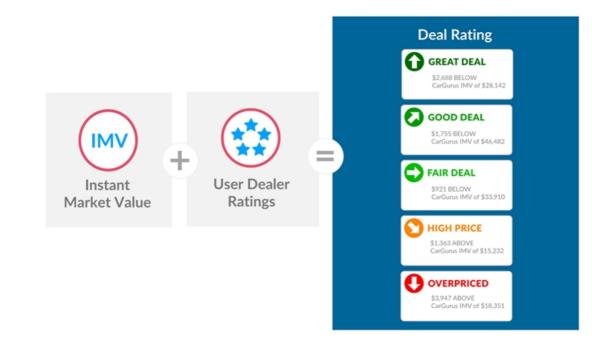

# • CarGurus ranks listings based on unbiased algorithms

- Organic listings ranked by Deal Ratings
- Instant Market Value considers make, model, trim, year, mileage, options and vehicle condition
- Deal Rating incorporates Dealer Rating from CarGurus community