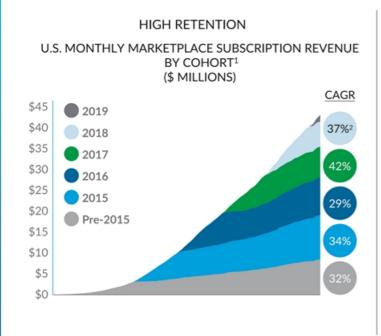

#### **Global Trusted Marketplace, Powerful Network Effect**

5 1. Google Analytics for 1Q19 2. As of 6/11/19 3. As of 6/11/19; CarGurus defines its active dealer network as consisting of all dealers based on a distinct associated inventory feed, to which CarGurus connected a user about a listing during the ninety-day period ending on the applicable measurement date.