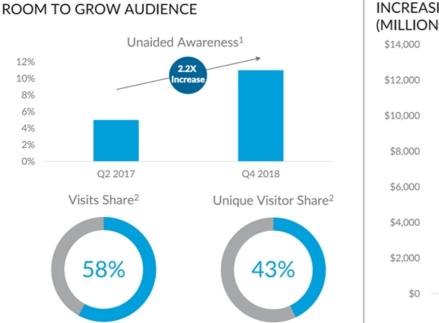

#### **Global Trusted Marketplace, Powerful Network Effect**

5 1. Google Analytics for 1Q19 2. As of 6/11/19 3. As of 6/11/19; CarGurus defines its active dealer network as consisting of all dealers based on a distinct associated inventory feed, to which CarGurus connected a user about a listing during the ninety-day period ending on the applicable measurement date.

#### Our Freemium Marketplace Can't Be Replicated by Classified Models LARGEST US AUTO INVENTORY OF 5.5M+ LISTINGS<sup>1</sup> FROM OVER 40,000 DEALERS<sup>1</sup> Car **Price Information** Dealer . . °O.| Instant Market Value<sup>2</sup> Information Information <u>∎</u>& Deal Rating<sup>2</sup> · Vehicle History · Qualified Dealer Reviews · Price History Dealer Ratings Time on Site<sup>2</sup> BEST-DEAL-FIRST ORGANIC SEARCH RESULTS<sup>1</sup> **37%** expect to purchase car in next week<sup>4</sup> 88% ENGAGED, INFORMED, READY-TO-BUY CONSUMERS of users are in-market<sup>3</sup>

1. As of 6/11/2019; compared to major US online auto marketplaces defined as CarGurus.com, Autotrader.com, Cars.com, and TrueCar.com. 2. Proprietary among major US online auto marketplaces defined as CarGurus.com, Autotrader.com, Cars.com, and TrueCar.com. 3. Company survey of 1,767 US CarGurus users during Q2 2017. 4. 2018 CarGurus Buyer Insight Report (February 2019)