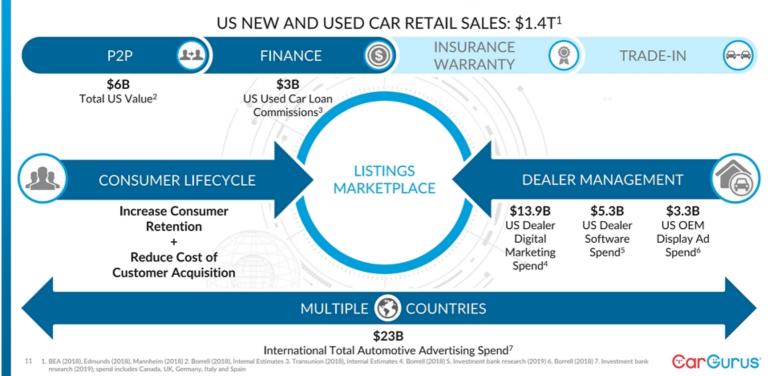

mation Information <u>∎</u>& Deal Rating<sup>2</sup> · Vehicle History · Qualified Dealer Reviews · Price History Dealer Ratings Time on Site<sup>2</sup> BEST-DEAL-FIRST ORGANIC SEARCH RESULTS<sup>1</sup> **37%** expect to purchase car in next week<sup>4</sup> 88% ENGAGED, INFORMED, READY-TO-BUY CONSUMERS of users are in-market<sup>3</sup>

1. As of 6/11/2019; compared to major US online auto marketplaces defined as CarGurus.com, Autotrader.com, Cars.com, and TrueCar.com. 2. Proprietary among major US online auto marketplaces defined as CarGurus.com, Autotrader.com, Cars.com, and TrueCar.com. 3. Company survey of 1,767 US CarGurus users during Q2 2017. 4. 2018 CarGurus Buyer Insight Report (February 2019)

# Potential Product Universe





### Potential Product Universe Unlocks Large TAM



### **2019 Strategic Initiatives**

Company-Wide Initiatives

Long-Term Focused

Accretive to Enterprise Value

Board-Vetted and Approved



12

#### Auto Financing Lacks Transparency and Efficiency



# CAR SHOPPER SATISFACTION WITH DEALERSHIP PROCESS<sup>2</sup>

| Process                         | Satisfaction Level |
|---------------------------------|--------------------|
| Test Drive                      | 45%                |
| Interaction with Sales<br>Staff | 37%                |
| Price Transparency              | 29%                |
| Financing                       | 27%                |
| Negotiation                     | 25%                |

13 1. Cox Automotive Car Shopper Journey (2018) 2. CarGurus survey of 3,000 recent auto purchasers in partnership with GfK, Q1 2019