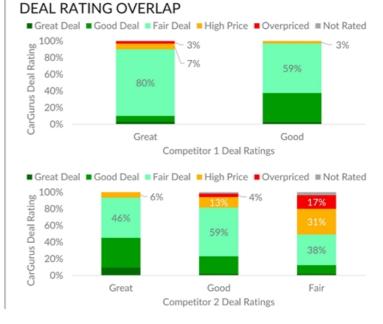

# • CarGurus ranks listings based on unbiased algorithms

- Organic listings ranked by Deal Ratings
- Instant Market Value considers make, model, trim, year, mileage, options and vehicle condition
- Deal Rating incorporates Dealer Rating from CarGurus community